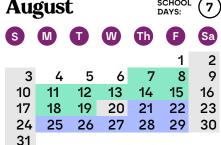

30

Aug 13 - First day for full facul

Aug 20 - St. Steven 's Day

Aug 21 - First day of school December

22

29

| August SCHOOL 7 |          |          |         |      | Sep | September |        |         | SCHOOL 21 |          |         |    |    |
|-----------------|----------|----------|---------|------|-----|-----------|--------|---------|-----------|----------|---------|----|----|
|                 | M        | T        | W       | Th   | F   | Sa        | S      | M       | T         | W        | Th      | F  | Sa |
|                 |          |          |         |      | 1   | 2         |        | 1       | 2         | 3        | 4       | 5  | 6  |
| 3               | 4        | 5        | 6       | 7    | 8   | 9         | 7      | 8       | 9         | 10       | 11      | 12 | 13 |
| 10              | 11       | 12       | 13      | 14   | 15  | 16        | 14     | 15      | 16        | 17       | 18      | 19 | 20 |
| 17              | 18       | 19       | 20      | 21   | 22  | 23        | 21     | 22      | 23        | 24       | 25      | 26 | 27 |
| 24              | 25       | 26       | 27      | 28   | 29  | 30        | 28     | 29      | 30        |          |         |    |    |
| 31              |          |          |         |      |     |           | Septer | nber 19 | - Facult  | y Profes | ssional |    |    |
| ug 7 -          | First da | y for ne | w teach | ners |     |           |        |         | Develo    | pment    | Day     |    |    |