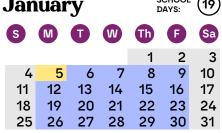

Apr 3 - Good Friday

Apr 6 - Easter

Apr 6-10 - Spring break

Jan 1-3 - Winter break

Jan 5 - Faculty Professional Development Day

| Ma | y  |    |    | Ş  | SCHOOL<br>DAYS: | 19 |
|----|----|----|----|----|-----------------|----|
| S  | M  |    | W  | Th | F               | Sa |
|    |    |    |    |    | 1               | 2  |
| 3  | 4  | 5  | 6  | 7  | 8               | 9  |
| 10 | 11 | 12 | 13 | 14 | 15              | 16 |
| 17 | 18 | 19 | 20 | 21 | 22              | 23 |
| 24 | 25 | 26 | 27 | 28 | 29              | 30 |
| 31 |    |    |    |    |                 |    |