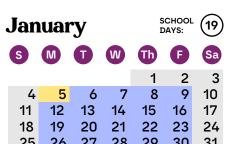

Apr 3 - Good Friday

Apr 6 - Easter

Apr 6-10 - Spring break

Jan 1-3 - Winter break

Jan 5 - Faculty Professional Development Day

| Ma | y  |    |    | Ş  | SCHOOL<br>DAYS: | 19 |
|----|----|----|----|----|-----------------|----|
| S  | M  |    | W  | Th | F               | Sa |
|    |    |    |    |    | 1               | 2  |
| 3  | 4  | 5  | 6  | 7  | 8               | 9  |
| 10 | 11 | 12 | 13 | 14 | 15              | 16 |
| 17 | 18 | 19 | 20 | 21 | 22              | 23 |
| 24 | 25 | 26 | 27 | 28 | 29              | 30 |
| 31 |    |    |    |    |                 |    |