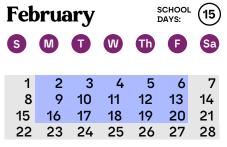

Oct 20-24- October break

Oct 23 - Hungarian Revolution Day

Feb 23-27 - Ski break

| Jui | ne |    | SCHOOL DAYS: 17 |    |    |    |
|-----|----|----|-----------------|----|----|----|
| S   | M  | •  | W               | Th | F  | Sa |
|     |    |    |                 |    |    |    |
|     | 1  | 2  | 3               | 4  | 5  | 6  |
| 7   | 8  | 9  | 10              | 11 | 12 | 13 |
| 14  | 15 | 16 | 17              | 18 | 19 | 20 |
| 21  | 22 | 23 | 24              | 25 | 26 | 27 |
| 28  | 29 | 30 | =               |    |    |    |