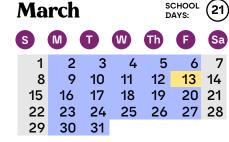

## 2025/26

Nov 1 - All Saints Day

Nov 26 - Faculty Professional Development Day

Nov 27 & 28 - Thanksgiving

March 13 - Faculty Professional Development Day

Elementary / Middle / High School Term Dates:

First Semester: 92 days August 21 - January 30 October 31- Mid - Semester

March 15 - Hungarian National Day

Second Semester: 88 days February 2 29 - June 23 April 17 - Mid Semester