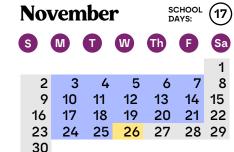

## 2025/26

Nov 1 - All Saints Day

Nov 26 - Faculty Professional Development Day

Nov 27 & 28 - Thanksgiving

March 13 - Faculty Professional Development Day

Elementary / Middle / High School Term Dates:

First Semester: 92 days August 21 - January 30 October 31- Mid - Semester